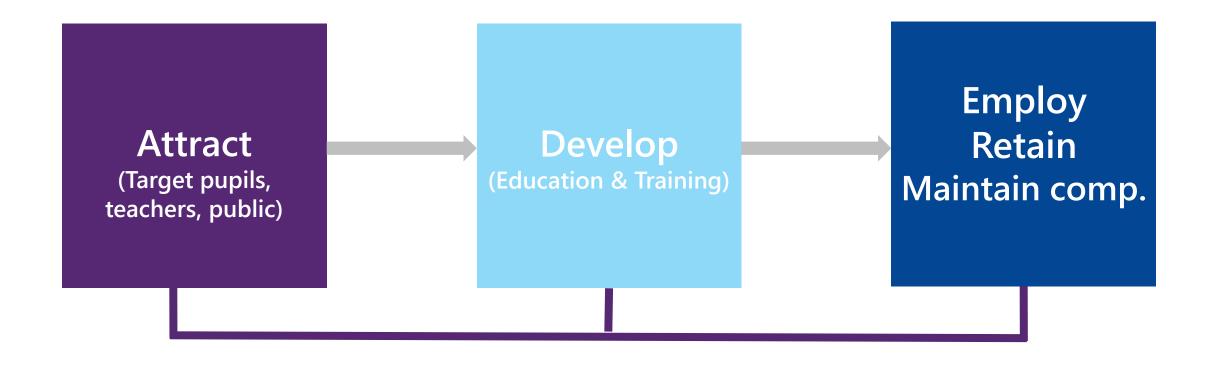

## **Nuclear competence building**

Develop a sustainable system that allows to build competences according to the needs (of the country and beyond).

# SCK CEN Academy Actions supporting nuclear competence building

Outreach

Guiding students and junior researchers Organizing academic courses and customized training

Providing policy support

**Caring for** 